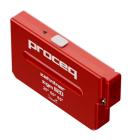

### **Zehntner Gloss**

## **ZGM 1120**

### **Portable Precision Glossmeter**



#### **Versatile**

Measure curved and confined spaces with ease, with reliable and cosistent results.



#### Connected

Plug-and-play connection to your PC with data transmitted directly to the computer.



#### Ease-of-use

A one-button operation and the ability to measure even very confined surfaces.











# **Instrument** Tech Specs

| PC Software          | Screening Eagle Workspace                                                            |
|----------------------|--------------------------------------------------------------------------------------|
| Display              | Connects to computer                                                                 |
| Memory               | Connects to computer                                                                 |
| Measurement Modes    | Single, Continous                                                                    |
| Measuring Geometries | 1-angle: 60°<br>2-angle: 20°/60°<br>3-angle: 20°/60°/85°                             |
| Measuring Range      | 0 - 2'000 GU