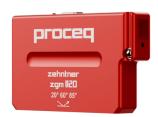

### **Zehntner Gloss**

## **ZGM 1120**

### **Portable Precision Glossmeter**

#### **Versatile**

Measure curved and confined spaces with ease, with reliable and cosistent results.

#### Connected

Plug-and-play connection to your PC with data transmitted directly to the computer.

#### Ease-of-use

A one-button operation and the ability to measure even very confined surfaces.