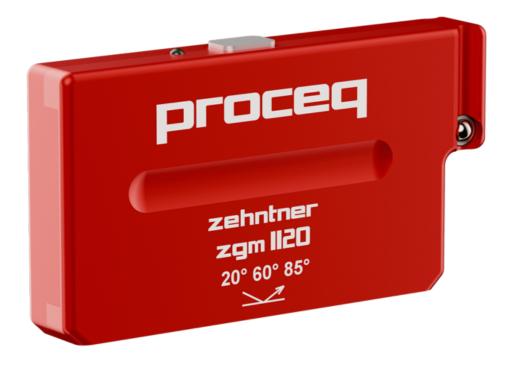

### **Zehntner Gloss**

## **ZGM 1120**

### **Portable Precision Glossmeter**



#### **Versatile**

Measure curved and confined spaces with ease, with reliable and cosistent results.



#### Connected

Plug-and-play connection to your PC with data transmitted directly to the computer.



#### Ease-of-use

A one-button operation and the ability to measure even very confined surfaces.











# **Instrument** Tech Specs

| PC Software          | Screening Eagle Workspace                                                            |
|----------------------|--------------------------------------------------------------------------------------|
| Display              | Connects to computer                                                                 |
| Memory               | Connects