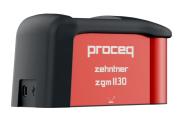

## **Zehntner Gloss**

## **ZGM 1130**

## **Touchscreen Display for all Gloss Ranges**

**Accuracy** 

Stable and reliable results..

Ease of use

Features single, multiple and even continuous scan gloss measurements.

Versatility

Versatile measuring and data analysis software.