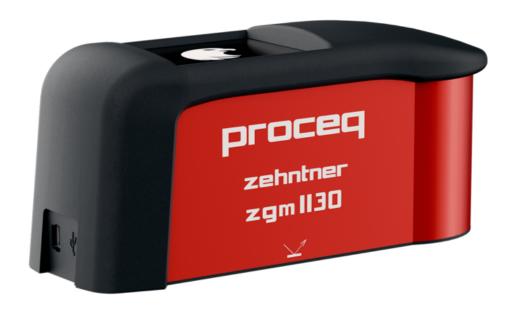

## **Zehntner Gloss**

## **ZGM 1130**

## **Touchscreen Display for all Gloss Ranges**

**Accuracy** 

Stable and reliable results..

Ease of use

Features single, multiple and even continuous scan gloss measurements.

Versatility

Versatile measuring and data analysis software.