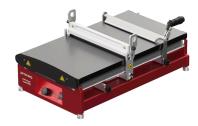

Automatic film applicators

ZAA2300.H

Automatic Film Applicator for use with Heatable Plates

Ease of use

Easy to use heating plate, easy to change with an adjustable application area.

 $\bigcirc$ 

**User Experience** 

Automatic laboratory equipment for accurate and reproducible results for the application of coating materials, adhesives, and similar products on a heatable plate.

Versatility

Functional design with adjustable application area with moveable start and stop positions.