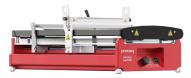

Automatic film applicators

ZAA2300.H

Automatic Film Applicator for use with Heatable Plates

Ease of use

Easy to use heating plate, easy to change with an adjustable application area.

 $\bigcirc$ 

**User Experience** 

Automatic laboratory equipment for accurate and reproducible results for the application of coating materials, adhesives, and similar products on a heatable plate.

Versatility

Functional design with adjustable application area with moveable start and stop positions.