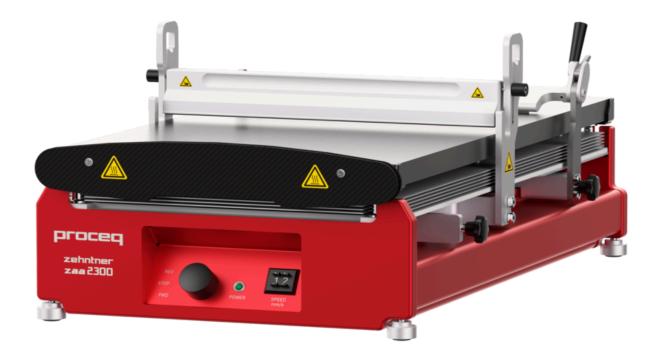

Automatic film applicators

ZAA2300.H

Automatic Film Applicator for use with Heatable Plates

Ease of use

Easy to use heating plate, easy to change with an adjustable application area.

 $\bigcirc$ 

**User Experience** 

Automatic laboratory equipment for accurate and reproducible results for the application of coating materials, adhesives, and similar products on a heatable plate.

Versatility

Functional design with adjustable application area with moveable start and stop positions.