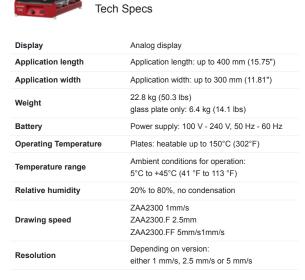

Instrument

| Standards & Guidelines              | Description |
|-------------------------------------|-------------|
| ASTM D1640 (Depending on accessory) |             |
| ASTM D4748-10                       |             |
| ASTM D823 (Depending on accessory)  |             |