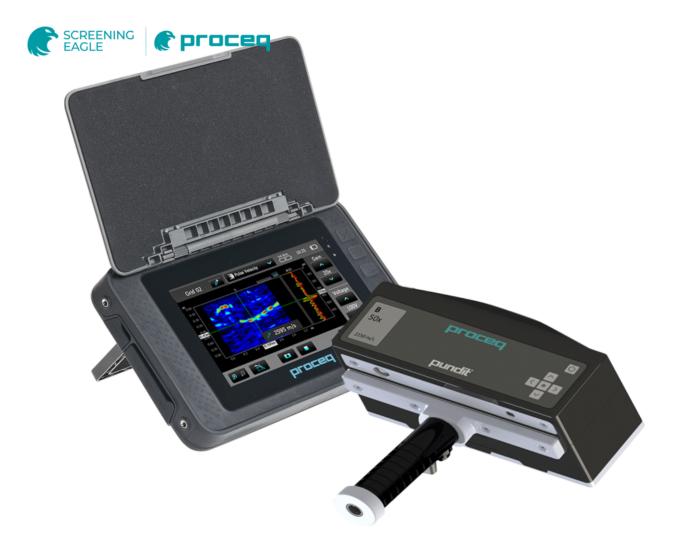

# **Pundit 250 Array**

#### Deep scanning of concrete and fiber-reinforced concrete

### Modularity

Full modular system allows you to increase the number of channels by simply attaching additional probes.

#### **Realtime B-scan**

The unique real-time B-scan and panorama views provide high-resolution imaging directly on-site.

# Versatility

The same instrument can be used with classic pulse velocity transducers.

| Bandwidth                       | 35 kHz to 40 kHz                                                                              |  |  |  |
|---------------------------------|-----------------------------------------------------------------------------------------------|--|--|--|
| Technology                      | Multi-channel ultrasonic pulse echo                                                           |  |  |  |
| Measuring Resolution            | 0.1 us                                                                                        |  |  |  |
| Pulse Voltage                   | ±150 V (UPE)                                                                                  |  |  |  |
| Receiver Gain                   | 1 to 10'000x (0 to 80 dB)                                                                     |  |  |  |
| Nominal Transducer<br>Frequency | 40 kHz                                                                                        |  |  |  |
| Pulse Shape                     | Square wave                                                                                   |  |  |  |
| Pulse Delay                     | 8 ms – 200 ms                                                                                 |  |  |  |
| Number of Channels              | 8 (with upgrade option to 16)                                                                 |  |  |  |
| PC Software                     | PL-Link for analysis and export of data to third party applications                           |  |  |  |
| Display                         | 7" color rugged touchscreen unit (800 x 480 pixels) with a dual-core processor                |  |  |  |
| Memory                          | Internal 8 GB flash memory                                                                    |  |  |  |
| Connections                     | USB host/device and Ethernet                                                                  |  |  |  |
| Measurement Modes               | Real time B-Scan<br>Panorama B-Scan                                                           |  |  |  |
| Measuring Range                 | Ca. 1m depending on concrete quality                                                          |  |  |  |
| Special Features                | Instrument Firmware: Raw data export<br>Settings directly accessible on measuring<br>screen   |  |  |  |
| Transducers                     | Dry-contact Pundit Array transducer with auxiliary LCD display and control buttons on handles |  |  |  |