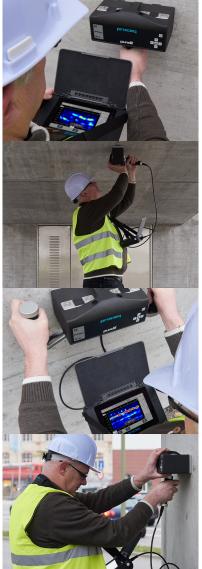

#### Deep scanning of concrete and fiber-reinforced concrete

#### **Realtime B-scan**

The unique real-time B-scan and panorama views provide high-resolution imaging directly on-site.