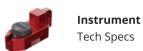

## **Zehntner ZMM 5000**

## Digital Dry Film Marking Gauge

**Ease of Use** 

Easy to use

Reliability

Sturdy construction and ergonomic design

**Performance** 

Reliable measuring results within seconds

| Display         | Digital                                                                                                          |
|-----------------|------------------------------------------------------------------------------------------------------------------|
| Measuring Area  | min. 67 mm x 100 mm (2.64" x 3.94")                                                                              |
| Measuring Range | version 5000.mm: -12.5 mm to +12.5 mm<br>version 5000.inch: -0.5" to +0.5" changeable<br>to -12.5 mm to +12.5 mm |
| Weight          | 880 g (1.9 lbs)                                                                                                  |