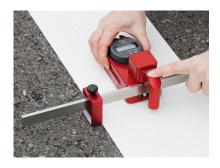

## Digital Dry Film Marking Gauge

**Ease of Use** 

Easy to use

Reliability

Sturdy construction and ergonomic design

**Performance** 

Reliable measuring results within seconds

| Display         | Digital                                                                                                          |
|-----------------|------------------------------------------------------------------------------------------------------------------|
| Measuring Area  | min. 67 mm x 100 mm (2.64" x 3.94")                                                                              |
| Measuring Range | version 5000.mm: -12.5 mm to +12.5 mm<br>version 5000.inch: -0.5" to +0.5" changeable<br>to -12.5 mm to +12.5 mm |
| Weight          | 880 g (1.9 lbs)                                                                                                  |