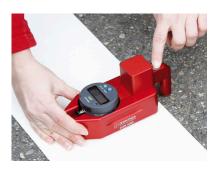

## Digital Dry Film Marking Gauge

**Ease of Use** 

Easy to use

Reliability

Sturdy construction and ergonomic design

**Performance** 

Reliable measuring results within seconds

| Display         | Digital                                                                                                          |
|-----------------|------------------------------------------------------------------------------------------------------------------|
| Measuring Area  | min. 67 mm x 100 mm (2.64" x 3.94")                                                                              |
| Measuring Range | version 5000.mm: -12.5 mm to +12.5 mm<br>version 5000.inch: -0.5" to +0.5" changeable<br>to -12.5 mm to +12.5 mm |
| Weight          | 880 g (1.9 lbs)                                                                                                  |