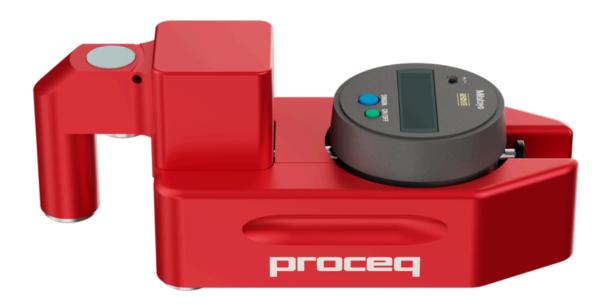

## **Zehntner ZMM 5000**

## Digital Dry Film Marking Gauge

**Ease of Use** 

Easy to use

Reliability

Sturdy construction and ergonomic design

**Performance** 

Reliable measuring results within seconds

| Display         | Digital                                                                                                          |
|-----------------|------------------------------------------------------------------------------------------------------------------|
| Measuring Area  | min. 67 mm x 100 mm (2.64" x 3.94")                                                                              |
| Measuring Range | version 5000.mm: -12.5 mm to +12.5 mm<br>version 5000.inch: -0.5" to +0.5" changeable<br>to -12.5 mm to +12.5 mm |
| Weight          | 880 g (1.9 lbs)                                                                                                  |