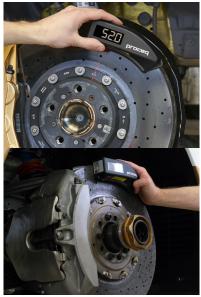

Carboteq Wear Indicator

Carboteq

## High precision wear indication of carbon ceramic brakes

Instrument Tech Specs

| Native Scale          | CQ                                                                          |
|-----------------------|-----------------------------------------------------------------------------|
| Expanded Uncertainty  | 0 to 40 °C: U = 2.0 CQ (k = 2)<br>-10 to 60 °C: U = 3.0 CQ (k = 2)          |
| Languages             | Instrument: Language independent<br>Documentation: 21 languages are covered |
| Measuring Range       | 0.0 to 100.0 CQ                                                             |
| Interface             | USB                                                                         |
| Laser                 | Class 2, < 1 mW, 650 nm                                                     |
| Battery               | 3.7 V / 380 mAh<br>Rechargeable via USB (5 VDC/100 mA)                      |
| Battery Lifetime      | > 10 h                                                                      |
| Operating Temperature | Non-charging: -10 to 60 °C                                                  |
|                       |                                                                             |